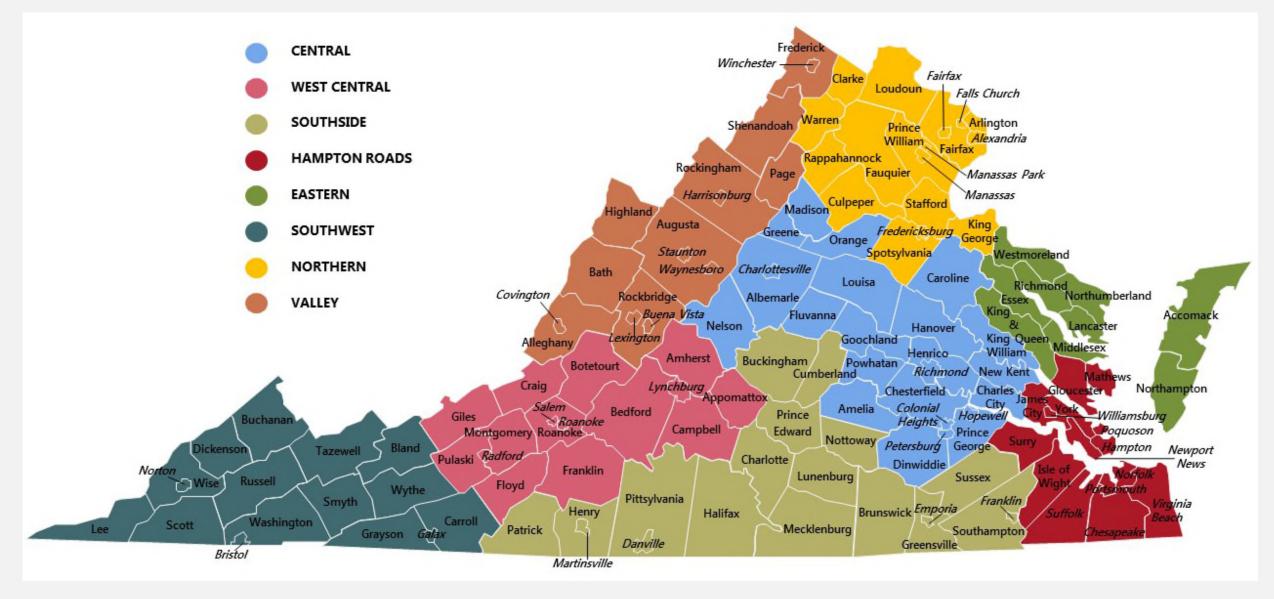

#### Who is the the room?

- Mayor
- Vice Mayor
- Council Member
  - Manager
    - Other
    - Town
      - City
    - County
      - Rural
    - Urban
  - Suburban

University of Virginia Weldon Cooper Center, Demographics Research Group. (2017). Virginia Regional Map.