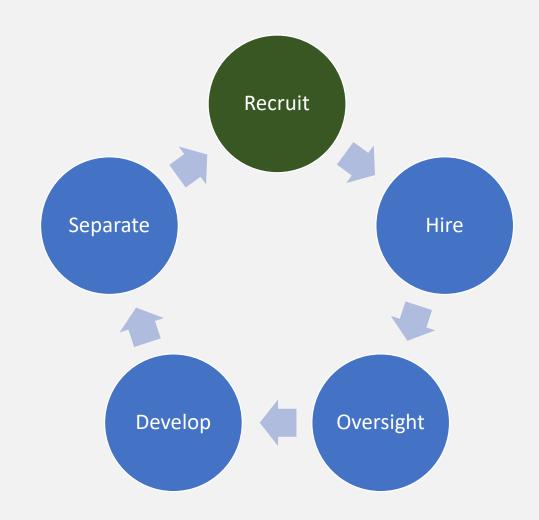

#### Recruitment

- Recruiter
- Job Description
- Inside or Outside or Either
- Public Participation
- Confidentiality