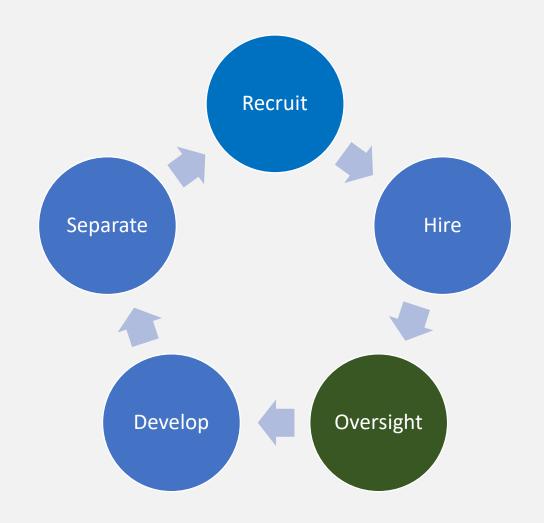

## Oversight

- No Surprises
- Set Expectations
- Agree on Process
  - Frequency
  - Third-Party
  - 360 / Multi-Rater
  - Self-Assessment
- Be Honest & Balanced