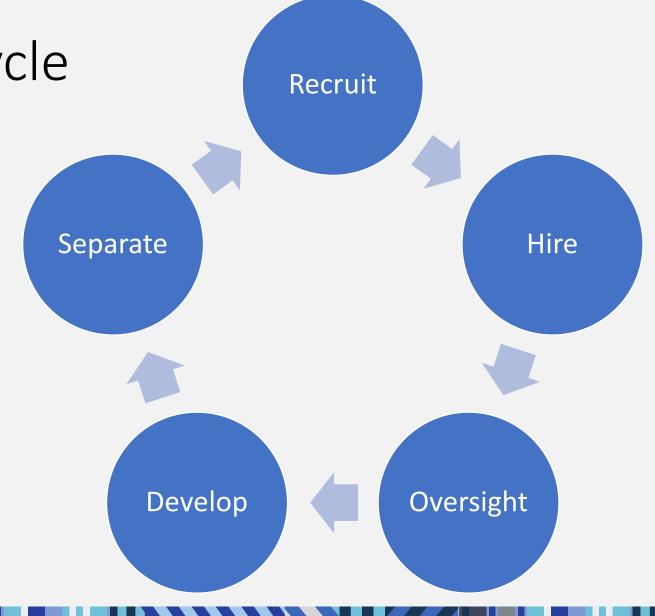

# Form of Government

Mayor & Council (Chair & Board of Directors)

Appoints
Manager/Administrator
(CEO)

Professional Department Directors Managers, Supervisors, and Staff

Manager Life Cycle

Understanding the Form of Government

## Manager Life Cycle

Shared Goals
Communication
Respect