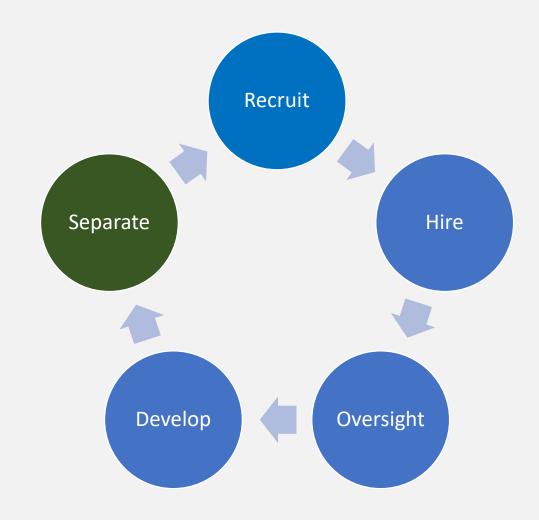

# Form of Government

Mayor & Council (Chair & Board of Directors)

Appoints
Manager/Administrator
(CEO)

Professional Department Directors Managers, Supervisors, and Staff

Manager Life Cycle

Understanding the Form of Government

#### Recruitment

- Recruiter
- Job Description
- Inside or Outside or Either
- Public Participation
- Confidentiality

#### Hire

- Interviews
- References
- Public Participation
- Contract Negotiation
- Introduction to the Community

## Oversight

- No Surprises
- Set Expectations
- Agree on Process
  - Frequency
  - Third-Party
  - 360 / Multi-Rater
  - Self-Assessment
- Be Honest & Balanced

## Development

- Networking
  - VLGMA
  - ICMA
- Executive Coach
- Organizational Development
- Employee Surveys
- Time Off / Renewal

## Separation

- Succession Plan
- Voluntary or Involuntary
- Severance Pay
- Public Statements

## Manager Life Cycle

Shared Goals
Communication
Respect