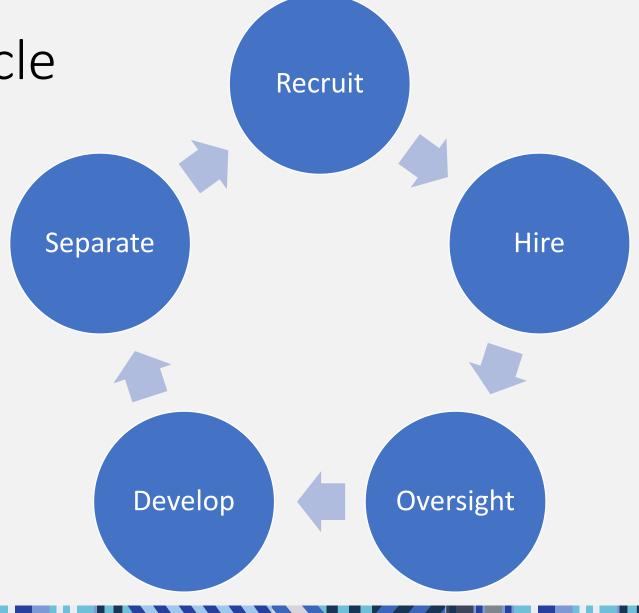

# Form of Government

Mayor & Council (Chair & Board of Directors)

Appoints
Manager/Administrator
(CEO)

Professional Department Directors Managers, Supervisors, and Staff

Manager Life Cycle

Understanding the Form of Government

#### Recruitment

- Recruiter
- Job Description
- Inside or Outside or Either
- Public Participation
- Confidentiality

#### Hire

- Interviews
- References
- Public Participation
- Contract Negotiation
- Introduction to the Community

## Oversight

- No Surprises
- Set Expectations
- Agree on Process
  - Frequency
  - Third-Party
  - 360 / Multi-Rater
  - Self-Assessment
- Be Honest & Balanced

## Development

- Networking
  - VLGMA
  - ICMA
- Executive Coach
- Organizational Development
- Employee Surveys
- Time Off / Renewal

## Separation

- Succession Plan
- Voluntary or Involuntary
- Severance Pay
- Public Statements

## Manager Life Cycle

Shared Goals
Communication
Respect