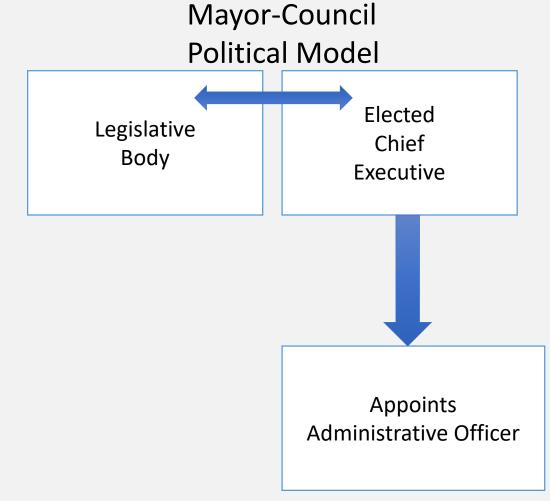

# Form of Government

Mayor & Council (Chair & Board of Directors)

Appoints
Manager/Administrator
(CEO)

Professional Department Directors Managers, Supervisors, and Staff

Manager Life Cycle

Understanding the Form of Government

### Roles & Responsibilities

Political Engagement A Administrative Management